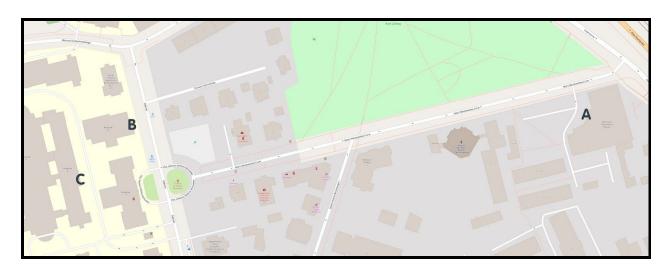

## Atheneum Gedanense Novum (AGN) [registration]

Al. Zwycięstwa 41/42, 80-210 Gdańsk

https://goo.gl/maps/O5POgkc6VLO2

Entrance at letter **A** on map

#### Dept. of Pediatrics, Hematology and Oncology, Building 12

Dębinki 12, 80-211 Gdańsk

https://goo.gl/maps/4ngSmrGuMPr

Entrance at letter **B** on map

#### Pediatric Cardiology Clinic \( \precede{Building 2} \)

Dębinki 12, 80-211 Gdańsk

https://goo.gl/maps/4ngSmrGuMPr

Entrance at letter C on map