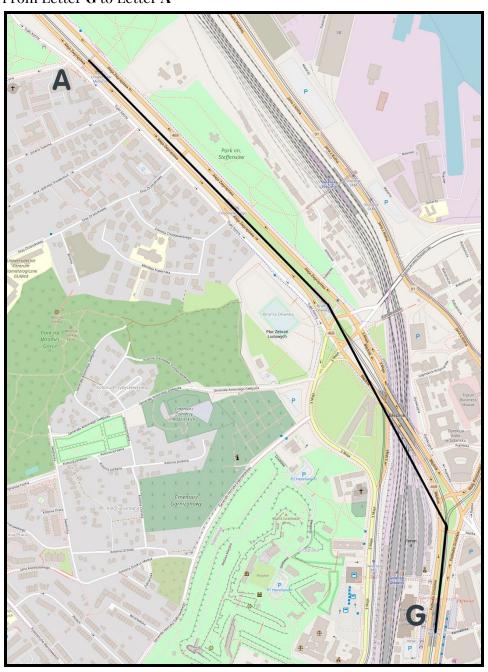

If you are making your way from the train station Gdańsk Główny take Line 2/3/6/9/11/12 From Letter **G** to Letter **A** 